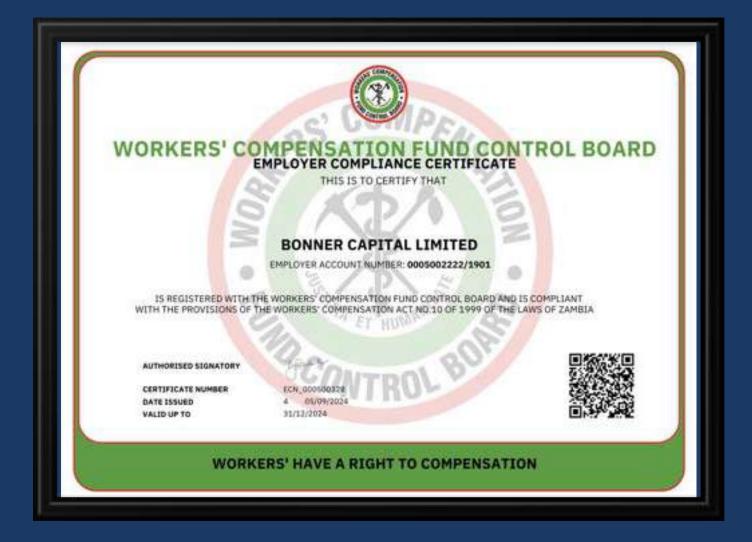

#### **COMPLIANCE CERTIFICATE**

Employer Account Number: 6559079 Certificate Reference: CD4B4F3B8A1B58FCE17265830931 Date Issued: 17th September 2024

This compliance certificate is issued to **BONNER CAPITAL LIMITED** 

without any alterations and is valid till 17th December 2024.

Authorized Signatory

To authenticate this certificate, scan the QR code or visit www.napsa.co.zm/online-services and click on Verify Certificate under Employer Services.