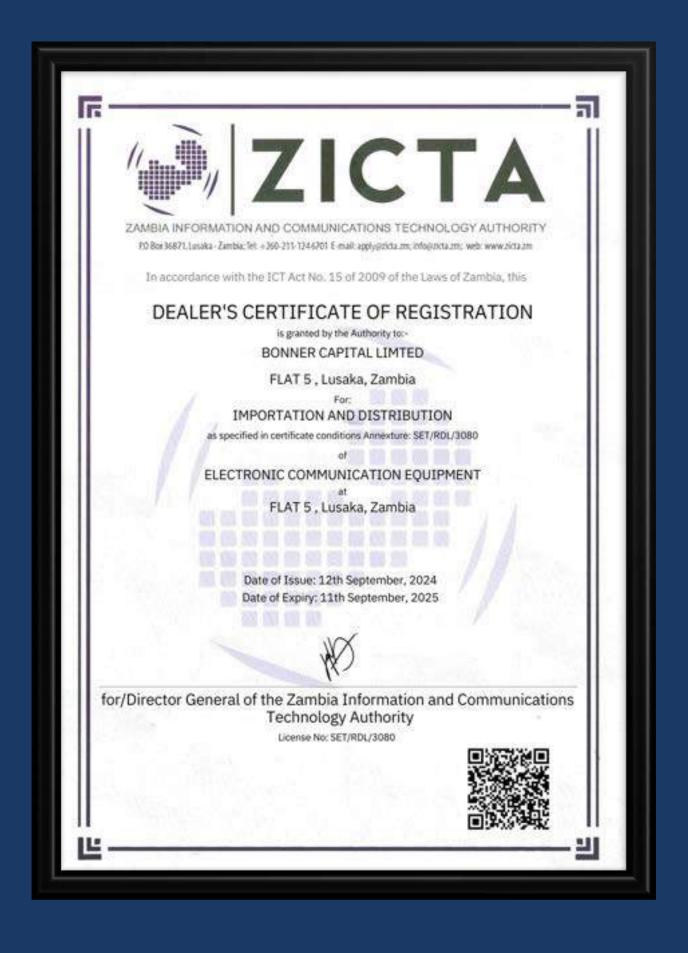

| 16 Apr 2024                |                 |
| in an in car is carried | in or nonoch                  |                                                                                                                | TO THE BOLT                |                 |
|                         |                               |                                                                                                                |                            |                 |
|                         |                               |                                                                                                                |                            |                 |





#### **COMPLIANCE CERTIFICATE**

Employer Account Number: 6559079 Certificate Reference: CD4B4F3B8A1B58FCE17265830931 Date Issued: 17th September 2024



This compliance certificate is issued to **BONNER CAPITAL LIMITED** 

without any alterations and is valid till 17th December 2024.

Authorized Signatory

To authenticate this certificate, scan the QR code or visit www.napsa.co.zm/online-services and click on Verify Certificate under Employer Services.

|           | P.O. Box 51275                   |
|-----------|----------------------------------|
|           | Levy Business Park               |
| Corner of | Church & Kabelenga Roads, Lusaka |
| Con       | tact Center Toll-free Line 677   |
|           | calci center rounnee cine or r   |

🕲 +260 973 000 677 🕐 +260 211 395 677 🕥 in